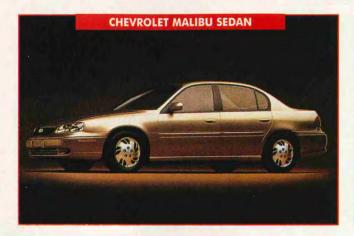

# DINGHY TOWING GUIDE

et another passenger car, the midsize Chevrolet Malibu, has been added to the list of vehicles equipped with automatic transmissions that are dinghytowable on their own wheels. For sev-

The 1997 Malibu, which can be

towed with a four-speed automatic, has been designed to compete in the rapidly growing midsize marketplace. With more head-, shoulder- and hip room front and rear than the Cavalier, the Malibu also offers more cargo capacity (13.4 verses 16.4 cubic feet). Standard equipment includes