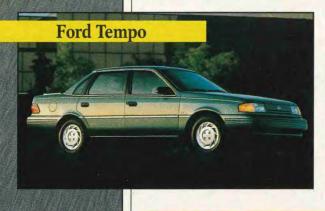

**Ford Tempo** 

PHOTO: RICH COX

46

SIDEKICI

drive (4WD) trucks to the towables list, and this year Chevrolet's car division has approved '92 through '94 Cavalier, Corsica and Beretta models with manual transmissions.