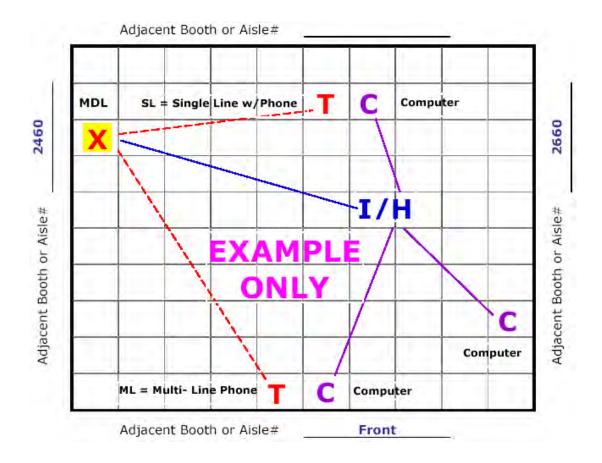

y is the **exclusive installer** of Data communications cabling. Smart City provides cabling to booths, within booths (under carpet and flooring) and from booth-to-booth. Fiber Optic, twisted pair (Category 5 and 6), and all other data related cabling fall under Smart City's area of expertise.

**IMPORTANT!!** Prior to installation of service, a complete floor plan is required. Please utilize this grid should you not have your own floor plan to send us. You may use a different floor plan for each service group (Internet, etc.) or combine all services on one floor plan. For a floor plan to be considered complete it **must** include all the information listed below (Main Distribution Location "MDL", designated location of items within the booth, surrounding booths, scale-length and width).



Main Distribution Location (MDL) – The originating line(s) for service, whether from overhead, a floor pocket or a column, will be delivered to a "MDL" before being distributed within your booth. Example: Storage area, back of booth, etc. (unless specified, the default for the "MDL" will be the back of the booth or at Smart City's discretion, the most convenient location). All distribution of services to their final destination within the booth will originate from the "MDL". A per line move fee will apply to relocate services within your booth after they have been engineered and / or installed.

**I** = Location of Telephones, Fax lines or other telecommunications equipment "T".

I / H / PC / C = Location of primary Internet Service "I", Hubs "H", Patch Cables "PC" and / or Computers "C"