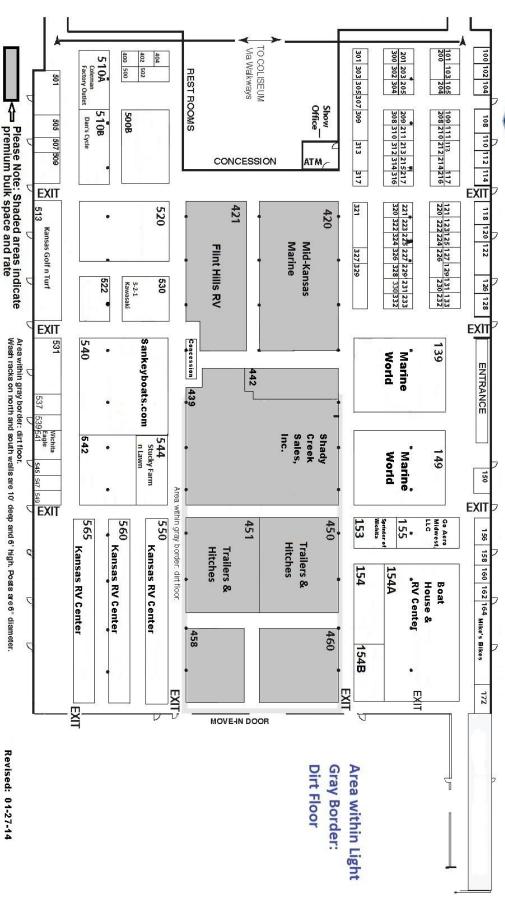

#### **EXHIBITOR MOVE-IN/OUT INFORMATION**

Please read carefully

**Exhibit Locations:** The Kansas Pavilions

1229 East 85<sup>th</sup> Street North Valley Center, KS 67147 316-660-1000 – Phone

**Move-In:** Move-in of exhibits will begin on the following days:

Tuesday, February 18: 9:00am – 5:00pm – bulk exhibitors

Wednesday, February 19: 9:00am – 4:00pm – bulk exhibitors

<u>Thursday</u>, February 20: 9:00am – 2:00pm – 10 x 10, 10 x 20, etc. exhibitors

**Important:** ALL exhibits must be set and ready by 2:00pm on Thursday,