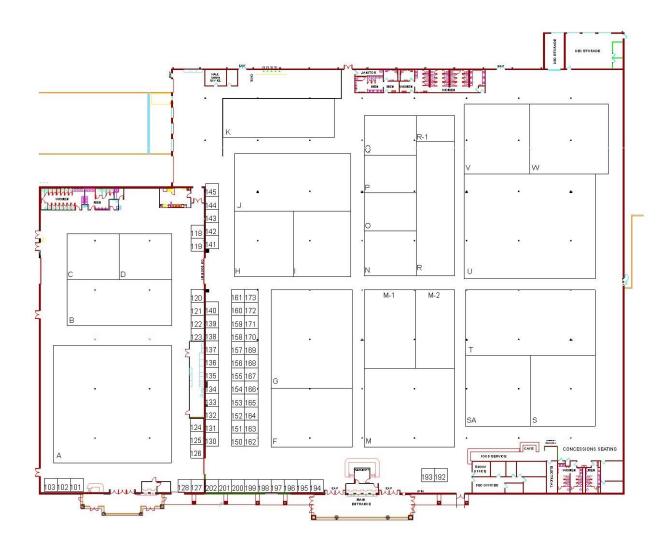

#### **For Booth questions Contact:**

Marybeth Tedesco 804-337-8463 or Mary.tedesco@goodsam.com

**BOOTH MOVE IN**: Booth exhibitors can move in is from noon – 6pm on Thursday March 9 and from 8am – to 10am on Friday March 10. All displays must be set up by 10:00 Friday. **ALL ITEMS MUST BE HAND CARRIED FRIDAY MORNING. No driving into the building is allowed Friday morning.** 

<u>DEALER MOVE-IN</u>: Dealers can stage units only in the parking lot directly in front of the South Hall at the Dulles Expo Center. Staging can begin at **7pm Sunday**, **March 5**. **Do not stage boats before this time as they will be towed without exception.** Staging your units in advance will allow you to move all boats in during your designated move-in time. **YOUR INDIVIDUAL MOVE-IN TIME WILL BE FAXED TO YOU!** 