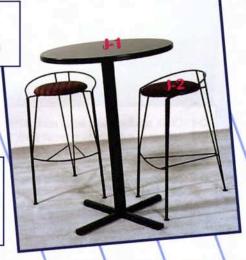

|                                       |            | BOOTH FURNISHINGS OF                                                                                                                                                 | RDER FORM      |                                                       |       |
|---------------------------------------|------------|----------------------------------------------------------------------------------------------------------------------------------------------------------------------|----------------|-------------------------------------------------------|-------|
| QTY                                   |            |                                                                                                                                                                      | DISCOUNT PRICE | STANDARD PRICE (late order)                           | TOTAL |
|                                       | h          | Padded Side Chair - Grey Fabric                                                                                                                                      | \$ 44.00       | \$ 57.25                                              | \$    |
|                                       | R          | Padded Arm Chair - Grey Fabric                                                                                                                                       | \$ 52.00       | \$ 67.75                                              | \$    |
|                                       |            | Upholstered Arm Chair - Grey Fabric                                                                                                                                  | \$ 74.50       | \$ 96.75                                              | \$    |
|                                       | 届          | Counter Stool with Back - Grey Fabric                                                                                                                                | \$ 80.50       | \$ 104.75                                             | \$    |
|                                       |            | Round Pedestal Table 30" high                                                                                                                                        | \$ 77.25       | \$ 104.50                                             | \$    |
|                                       |            | Round Pedestal Table 42" high                                                                                                                                        | \$ 89.25       | \$ 117.00                                             | \$    |
|                                       | M          | Coffee Table 2' x 3'                                                                                                                                                 | \$ 54.50       | \$ 70.75                                              | \$    |
|                                       |            | Waste Basket                                                                                                                                                         | \$ 20.25       | \$ 26.25                                              | \$    |
|                                       |            | Bag Rack                                                                                                                                                             | \$ 47.75       | \$ 62.00                                              | \$    |
| <del></del>                           | $/\!\!\!/$ | Floor Easel                                                                                                                                                          | \$ 31.50       | \$ 41.00                                              | \$    |
| · · · · · · · · · · · · · · · · · · · | 7          | Sign Stand - 22" x 28"                                                                                                                                               | \$ 68.75       | \$ 89.50                                              | \$    |
| <del> </del>                          |            | Coat Tree                                                                                                                                                            | \$ 30.00       | \$ 39.00                                              | S     |
|                                       |            | Garment Rack                                                                                                                                                         | \$ 52.00       | \$ 67.75                                              | \$    |
|                                       |            | Showcase - 72" (Full View - without locks)                                                                                                                           | \$ 410.25      | \$ 533.25                                             | \$    |
|                                       |            | Tackboard 4 x 8 (Horizontal) (All tackboards are double-sided)                                                                                                       | \$ 108.75      | \$ 141.25                                             | \$    |
|                                       |            | PLEASE NOTE:  • Orders cancelled prior to move-in will be charged 5  • Orders cancelled after move-in begins will be charged                                         |                | e.                                                    |       |
| ODDE                                  | PAYME      | ECEIVE THE DISCOUNT PRICE, ALL ORDERS WITH  NT IN FULL, MUST BE RECEIVED IN OUR OFFICE BY:  NOVEMBER 6, 2008  ID AFTER THIS DATE WILL BE CHARGED THE STANDARD PRICE. |                | Sub Total :<br>7.40% Sales Tax :<br>otal Amount Due : | \$    |