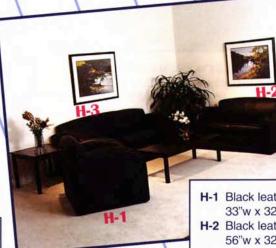

|                                       |            | BOOTH FURNISHINGS OF                                                                                                                                                 | RDER FORM      |                                                       |       |
|---------------------------------------|------------|----------------------------------------------------------------------------------------------------------------------------------------------------------------------|----------------|-------------------------------------------------------|-------|
| QTY                                   |            |                                                                                                                                                                      | DISCOUNT PRICE | STANDARD PRICE (late order)                           | TOTAL |
|                                       | h          | Padded Side Chair - Grey Fabric                                                                                                                                      | \$ 44.00       | \$ 57.25                                              | \$    |
|                                       | R          | Padded Arm Chair - Grey Fabric                                                                                                                                       | \$ 52.00       | \$ 67.75                                              | \$    |
|                                       |            | Upholstered Arm Chair - Grey Fabric                                                                                                                                  | \$ 74.50       | \$ 96.75                                              | \$    |
|                                       | 届          | Counter Stool with Back - Grey Fabric                                                                                                                                | \$ 80.50       | \$ 104.75                                             | \$    |
|                                       |            | Round Pedestal Table 30" high                                                                                                                                        | \$ 77.25       | \$ 104.50                                             | \$    |
|                                       |            | Round Pedestal Table 42" high                                                                                                                                        | \$ 89.25       | \$ 117.00                                             | \$    |
|                                       | M          | Coffee Table 2' x 3'                                                                                                                                                 | \$ 54.50       | \$ 70.75                                              | \$    |
|                                       |            | Waste Basket                                                                                                                                                         | \$ 20.25       | \$ 26.25                                              | \$    |
|                                       |            | Bag Rack                                                                                                                                                             | \$ 47.75       | \$ 62.00                                              | \$    |
| <del></del>                           | $/\!\!\!/$ | Floor Easel                                                                                                                                                          | \$ 31.50       | \$ 41.00                                              | \$    |
| · · · · · · · · · · · · · · · · · · · | 7          | Sign Stand - 22" x 28"                                                                                                                                               | \$ 68.75       | \$ 89.50                                              | \$    |
| <del> </del>                          |            | Coat Tree                                                                                                                                                            | \$ 30.00       | \$ 39.00                                              | S     |
|                                       |            | Garment Rack                                                                                                                                                         | \$ 52.00       | \$ 67.75                                              | \$    |
|                                       |            | Showcase - 72" (Full View - without locks)                                                                                                                           | \$ 410.25      | \$ 533.25                                             | \$    |
|                                       |            | Tackboard 4 x 8 (Horizontal) (All tackboards are double-sided)                                                                                                       | \$ 108.75      | \$ 141.25                                             | \$    |
|                                       |            | PLEASE NOTE:  • Orders cancelled prior to move-in will be charged 5  • Orders cancelled after move-in begins will be charged                                         |                | e.                                                    |       |
| ODDE                                  | PAYME      | ECEIVE THE DISCOUNT PRICE, ALL ORDERS WITH  NT IN FULL, MUST BE RECEIVED IN OUR OFFICE BY:  NOVEMBER 6, 2008  ID AFTER THIS DATE WILL BE CHARGED THE STANDARD PRICE. |                | Sub Total :<br>7.40% Sales Tax :<br>otal Amount Due : | \$    |