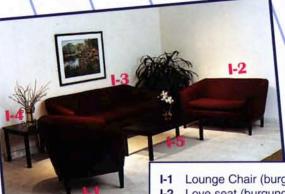

|                                       |            | BOOTH FURNISHINGS OF                                                                                                                                                 | RDER FORM      |                                                       |       |
|---------------------------------------|------------|----------------------------------------------------------------------------------------------------------------------------------------------------------------------|----------------|-------------------------------------------------------|-------|
| QTY                                   |            |                                                                                                                                                                      | DISCOUNT PRICE | STANDARD PRICE (late order)                           | TOTAL |
|                                       | h          | Padded Side Chair - Grey Fabric                                                                                                                                      | \$ 44.00       | \$ 57.25                                              | \$    |
|                                       | R          | Padded Arm Chair - Grey Fabric                                                                                                                                       | \$ 52.00       | \$ 67.75                                              | \$    |
|                                       |            | Upholstered Arm Chair - Grey Fabric                                                                                                                                  | \$ 74.50       | \$ 96.75                                              | \$    |
|                                       | 届          | Counter Stool with Back - Grey Fabric                                                                                                                                | \$ 80.50       | \$ 104.75                                             | \$    |
|                                       |            | Round Pedestal Table 30" high                                                                                                                                        | \$ 77.25       | \$ 104.50                                             | \$    |
|                                       |            | Round Pedestal Table 42" high                                                                                                                                        | \$ 89.25       | \$ 117.00                                             | \$    |
|                                       | M          | Coffee Table 2' x 3'                                                                                                                                                 | \$ 54.50       | \$ 70.75                                              | \$    |
|                                       |            | Waste Basket                                                                                                                                                         | \$ 20.25       | \$ 26.25                                              | \$    |
|                                       |            | Bag Rack                                                                                                                                                             | \$ 47.75       | \$ 62.00                                              | \$    |
| <del></del>                           | $/\!\!\!/$ | Floor Easel                                                                                                                                                          | \$ 31.50       | \$ 41.00                                              | \$    |
| · · · · · · · · · · · · · · · · · · · | 7          | Sign Stand - 22" x 28"                                                                                                                                               | \$ 68.75       | \$ 89.50                                              | \$    |
| <del> </del>                          |            | Coat Tree                                                                                                                                                            | \$ 30.00       | \$ 39.00                                              | S     |
|                                       |            | Garment Rack                                                                                                                                                         | \$ 52.00       | \$ 67.75                                              | \$    |
|                                       |            | Showcase - 72" (Full View - without locks)                                                                                                                           | \$ 410.25      | \$ 533.25                                             | \$    |
|                                       |            | Tackboard 4 x 8 (Horizontal) (All tackboards are double-sided)                                                                                                       | \$ 108.75      | \$ 141.25                                             | \$    |
|                                       |            | PLEASE NOTE:  • Orders cancelled prior to move-in will be charged 5  • Orders cancelled after move-in begins will be charged                                         |                | e.                                                    |       |
| ODDE                                  | PAYME      | ECEIVE THE DISCOUNT PRICE, ALL ORDERS WITH  NT IN FULL, MUST BE RECEIVED IN OUR OFFICE BY:  NOVEMBER 6, 2008  ID AFTER THIS DATE WILL BE CHARGED THE STANDARD PRICE. |                | Sub Total :<br>7.40% Sales Tax :<br>otal Amount Due : | \$    |